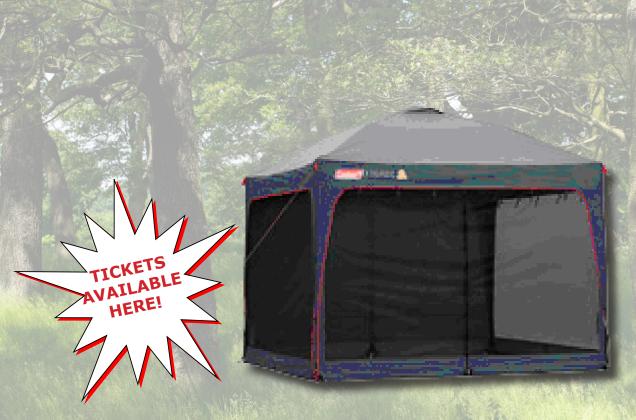

## WIN A COLEMAN INSTANT SHELTER CANOPY

The Coleman Max  $10' \times 10'$  Instant Shelter Canopy provides 100 square feet of shade with plenty of extras. A screen wall attachment keeps bugs and debris at bay. Plus, the Coleman Max  $10' \times 10'$  Instant Shelter Canopy has a roof vent to keep you cool in the shade.

## Coleman Max 10' x 10' Instant Shelter Canopy:

- Sunwall attachment blocks the sun and provides extra privacy
- Screen wall attachment keeps the bugs out
- Roof vent provides extra cooling and air circulation
- 111" high